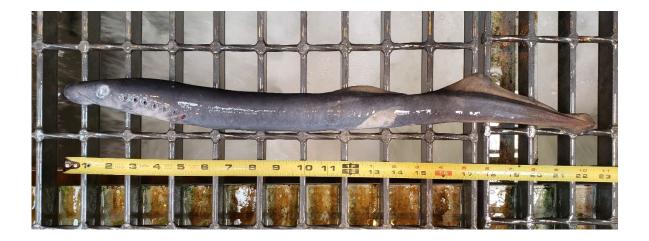

## SUBJECT: 20BON21 Adult Fish Facility Pacific Lamprey Mortality.

On 23 June, CRITFC Biologists notified Project Biologists of a Pacific Lamprey mortality found on the valve 15 trash rack. It was scanned for PIT tags, inspected for marks or injuries and saved for research purposes.

- A. Species Pacific Lamprey (Entosphenus tridentatus)
- B. Origin Unknown.
- C. Length Approximately 57 cm.
- D. Marks and tags None.
- E. Marks and Injuries found on carcass None.
- F. Cause and Time of Death Unknown
- G. Future and Preventative Measures None.